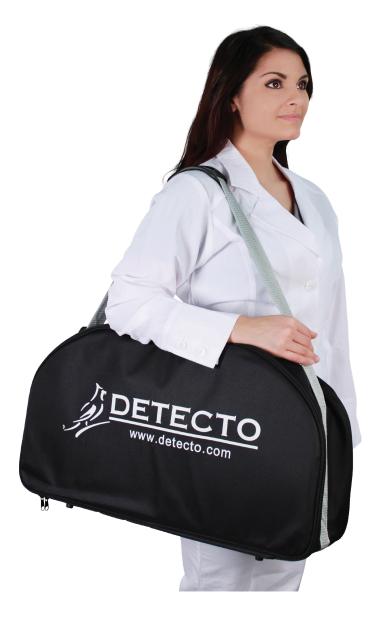

The MB-CASE is a water-resistant carrying case with adjustable shoulder strap sized specifically for the MB130 scale. The zippered carrying case is designed to comfortably transport DETECTO's MB130 baby scale for site-to-site transport. The MB-CASE is made of high-quality robust nylon and it is water and dust resistant making it ideal for mobile healthcare environments.

- **Convenience:** Effortless transport with adjustable shoulder strap
- **Exceptional Quality:** Crafted from high-grade durable nylon
- **Superior Protection:** Shielded against water and dust for added security