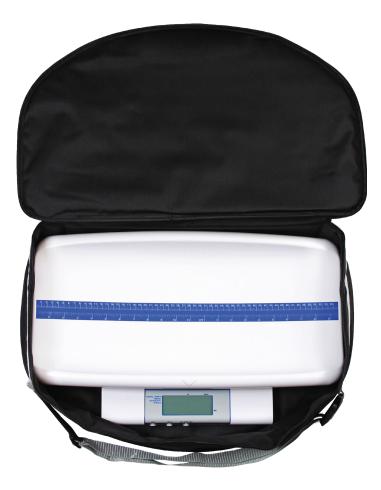

The MB-CASE is a water-resistant carrying case with adjustable shoulder strap sized specifically for the MB130 scale. The zippered carrying case is designed to comfortably transport DETECTO's MB130 baby scale for site-to-site transport. The MB-CASE is made of high-quality robust nylon and it is water and dust resistant making it ideal for mobile healthcare environments.

- **Convenience:** Effortless transport with adjustable shoulder strap
- **Exceptional Quality:** Crafted from high-grade durable nylon
- **Superior Protection:** Shielded against water and dust for added security