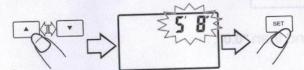

ON/OFF

3. How Tall Are You? Press the  $[\blacktriangle]$  or  $[\lor]$  arrow to find your height. When your height is correct, press [SET].

- 4. How Old Are You?
  - Press the [▲] or [▼] arrow to find your age. When your age is correct, press [SET].