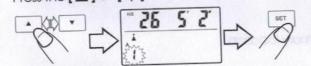

# I WANT TO ENTER MY INFORMATION SO I CAN USE MY SCALE!

- 1. Press the On/Off key.
- 2. Set Memory Location Press the [▲] or [▼] arrow to choose your memory location (1-12 users). Press [SET] to select.

ON/OFF

3. How Tall Are You? Press the  $[\blacktriangle]$  or  $[\lor]$  arrow to find your height. When your height is correct, press [SET].

- 4. How Old Are You?
  - Press the [▲] or [▼] arrow to find your age. When your age is correct, press [SET].