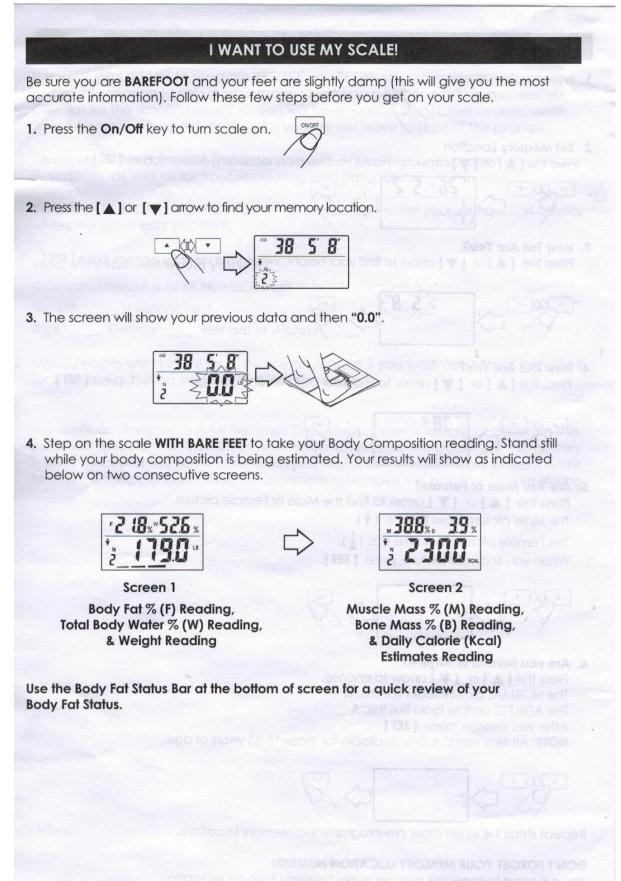

# I WANT TO ENTER MY INFORMATION SO I CAN USE MY SCALE!

- 1. Press the On/Off key.
- 2. Set Memory Location Press the [▲] or [▼] arrow to choose your memory location (1-12 users). Press [SET] to select.

ON/OFF

3. How Tall Are You? Press the  $[\blacktriangle]$  or  $[\lor]$  arrow to find your height. When your height is correct, press [SET].

- 4. How Old Are You?
  - Press the [▲] or [▼] arrow to find your age. When your age is correct, press [SET].