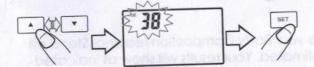

ON/OFF

3. How Tall Are You? Press the  $[\blacktriangle]$  or  $[\lor]$  arrow to find your height. When your height is correct, press [SET].

- 4. How Old Are You?
  - Press the [▲] or [▼] arrow to find your age. When your age is correct, press [SET].