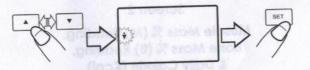

#### 5. Are You Male or Female?

Press the  $[ \blacktriangle ]$  or  $[ \blacktriangledown ]$  arrow to find the Male or Female picture. The Male picture looks like this: ( i ).

The Female picture looks like this: ( ). When you find your picture, press [SET].

#### 6. Are you Normal or Athlete?

Press the [ ] or [ ] arrow to choose. Use the Redy Fot Status Bor of the bolliom of scre-The NORMAL picture looks like this: N The ATHLETE picture looks like this: A After you choose, press [SET]. NOTE: Athlete mode is only available for those 15-85 years of age.