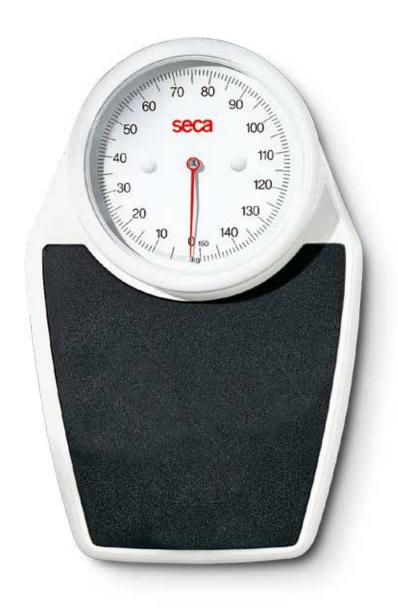

Modern classics for several decades.

The precise design classic has a large clear and well defined dial. With a large, low-level, non-slip platform and scratchresistant finish it is easy for the patient to step on and weigh.

The face of the dial is especially large to make reading the figures much easier.

The rugged metal housing withstands years of use under the hardest conditions imaginable.