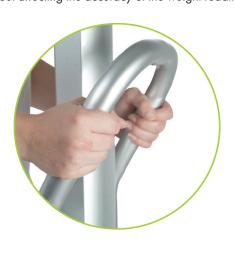

# HANDLEBAR ACCESSORY FOR THE 500 SERIES OF SCALES

The Health o meter® Professional 500HB is a unique handlebar accessory for the 500KL and is easy to attach to any new scale using the predrilled mounting holes and can also be attached to any existing scale using the easy-to-use drill guides. It provides the stability that many patients need without affecting the accuracy of the weight reading.