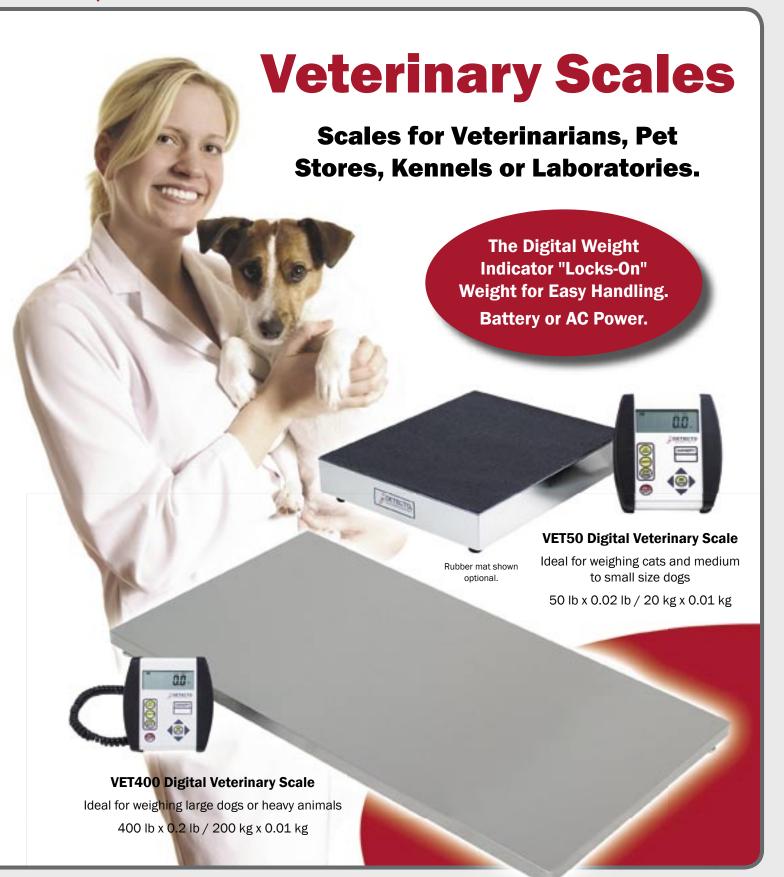

## **Detecto Veterinary Scales**

Detecto's Vet Scales Utilize the State-of-the-Art Model 750 Digital Weight Indicator

- Large 0.75" Digits Easy-To-Read LCD.
- LOCK/RELEASE Button Retains Animal's Weight For Efficient Handling.
- Easily-Removable Battery Cover.
- 6 "AA" Batteries or Optional AC Power.
- Durable Metal Construction.
- · Mounting Brackets For Desk or Wall.