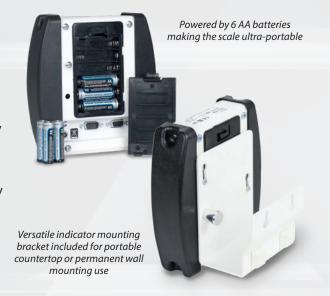

## **FEATURES**

- 800 lb x 0.2 lb / 360 kg x 0.1 kg capacity
- 18 in W x 14 in D x 2 in H / 46 cm W x 36 cm D x 6 cm H platform
- Integral carrying handle for portability
- Body Mass Index calculation
- · -C connected models include Wi-Fi and Bluetooth for wireless connectivity
- -AC models include AC adapter
- · Four models available to choose from
- Bubble level helps you find level weighing foundation for optimal accuracy
- Non-skid black mat for patient safety
- Lock/Release key can hold weights and BMI calculation
- Indicator may be situated on a nearby tabletop, counter, or floor
- Large, easy-to-read 0.75-in/19-mm high LCD weight digits