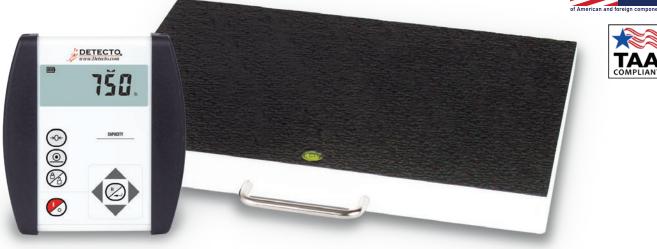

## DETECTO 6100 PORTABLE STAND-ON SCALES

DETECTO 6100

## PORTABLE PATIENT SCALE WITH CARRYING HANDLE AND REMOTE INDICATOR

## **FEATURES**

- 800 lb x 0.2 lb / 360 kg x 0.1 kg capacity
- 18 in W x 14 in D x 2 in H / 46 cm W x 36 cm D x 6 cm H platform
- Integral carrying handle for portability
- Body Mass Index calculation
- · -C connected models include Wi-Fi and Bluetooth for wireless connectivity
- -AC models include AC adapter
- · Four models available to choose from
- Bubble level helps you find level weighing foundation for optimal accuracy
- Non-skid black mat for patient safety
- Lock/Release key can hold weights and BMI calculation
- Indicator may be situated on a nearby tabletop, counter, or floor
- Large, easy-to-read 0.75-in/19-mm high LCD weight digits